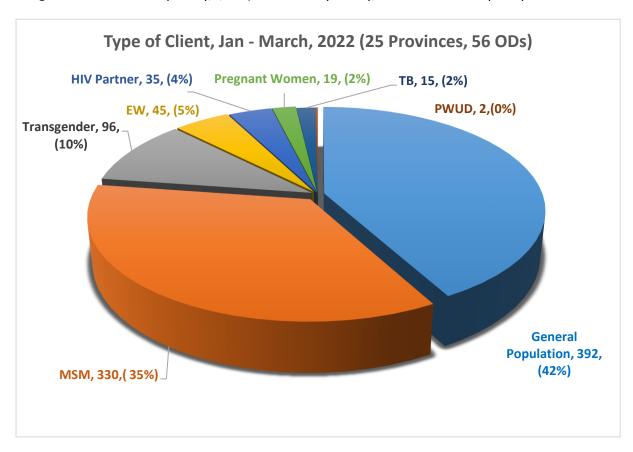

The chart below is the Reactive Cases classified by Client Type and Sex. The among of 938 with a reactive result, of 42% (N= 392) were a general population, follow by MSM is 35% (N= 330) followed by TG: 10% (N= 96), Entertainment Worker: 5% (N= 45), HIV partners: 4% (N= 35), Pregnant Woman: 2% (N=19), TB patient: 2% (N=15), and PWUP: 0% (N=2).