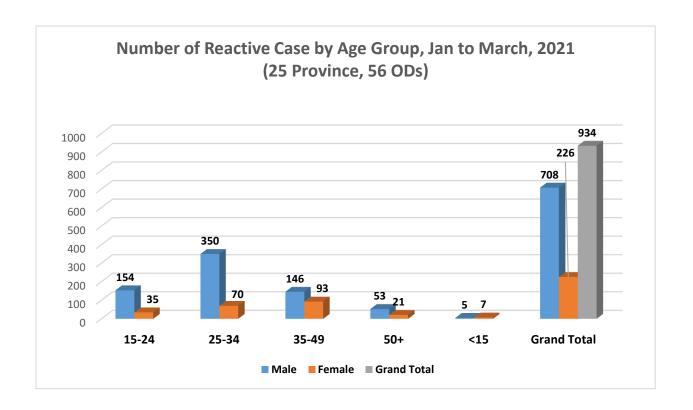

The chart below shows the number of HIV Reactive Case classified by group of age, from 0-14, 15-24, 25-34, 35-49 and 50 plus. from Jan – March, 2022 in 25 provinces.(56 ODs)

With Among the Risk Screening of reactive group, we found that clients have experienced with risk behavior on MSM, Sex not using condom, mobile of their own and or their partners and their partner have more multiple partners, experienced sex with women were among the top risk of risk behavior screening.