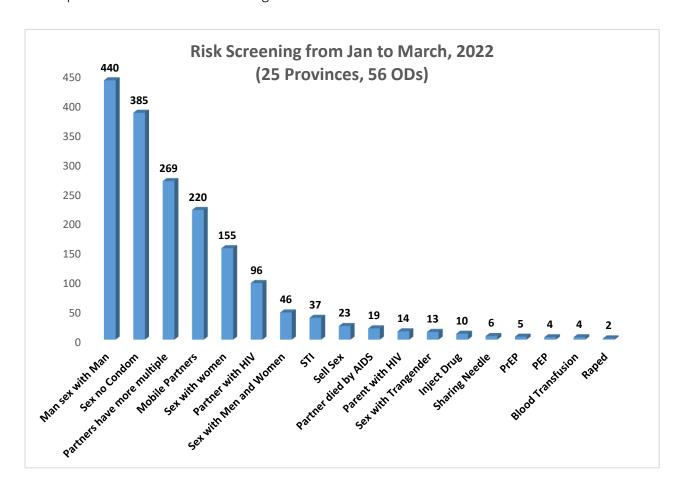

The chart below shows the number of HIV Reactive Case classified by group of age, from 0-14, 15-24, 25-34, 35-49 and 50 plus. from Jan – March, 2022 in 25 provinces.(56 ODs)

With Among the Risk Screening of reactive group, we found that clients have experienced with risk behavior on MSM, Sex not using condom, mobile of their own and or their partners and their partner have more multiple partners, experienced sex with women were among the top risk of risk behavior screening.