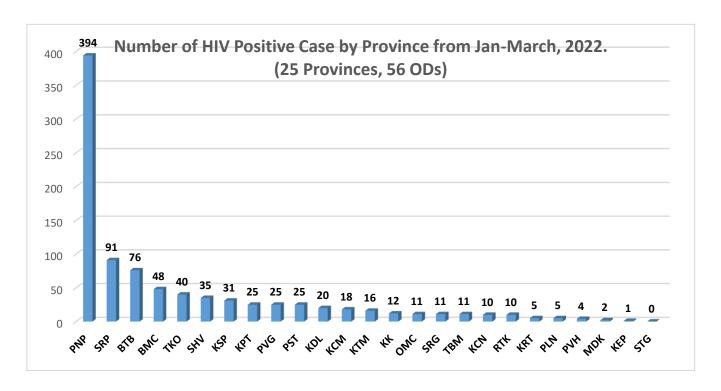

The chart shows the number of HIV positive case among the 25 provinces, (56 ODs) from January to March 2022. The Phnom Penh is the highest number of HIV positive cases, following by Siem Reap, Battambang, Banteay Meanchey, et and Stung Treng has no HIV positive case in this quarter.