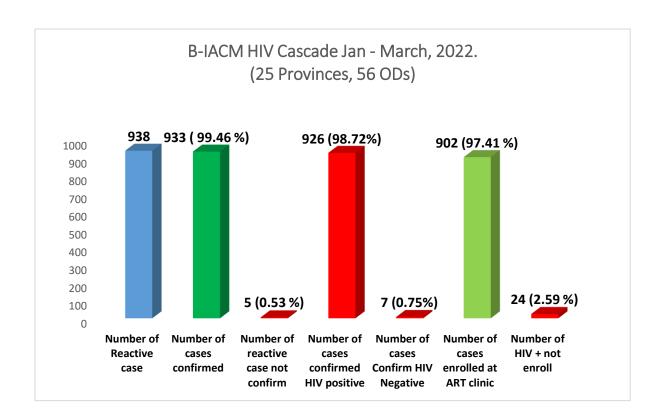

### III. Program Achievement.

The B-IACM HIV cascade of quarter 1 from January to March, 2022. Based on data send by CMCs, (Case Management Coordinator), CMAs, (Case Management Assistant) from 25 provinces (56 ODs), There were **938** of new HIV cases detected (new reactive cases) during this quarterly report covering period from from **1 January to 31 March**. Among those reactive cases, **933(99.46%)** cases have came for the confirmatory test and with positive result at VCCT were **926 (98,72%) and** There were **902 (97,41%) HIV** patients enrolled at ART services.